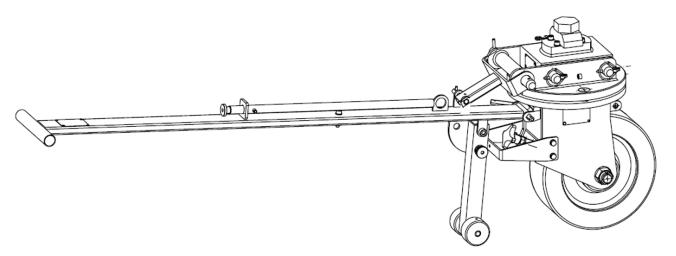

# 507

### **Lifting Wheels**

Set for containers with ISO corners up to 17 t total weight

Lifting wheels series 507 up to 500mm stroke are suitable to move containers or modules up to 17t on little paved and lesser levelled ground. The assembling is to the frontside into the ISO corners, when the container is on standing the ground. To traverse the container has to be lifted up hydraulically by means of lifting wheels and can be moved from different vehicles. Using lifting wheels also small containers and structures can be loaded into cargo planes.

- Installation on the front and rear of the container by using the ISO corner.
- The container doesn't need to be lifted for the installation of the wheel units.
- Each unit with hydraulic pump handle for lifting the container.
- Easy movement in places with restricted height or narrow passages.
- 4 double wheel units can be adjusted either as a steering wheel or a fixed wheel
- 1 drawbar
- 4 steering rods for improved turning ability
- 1 Compact transport rack with all necessary items to operate the system.