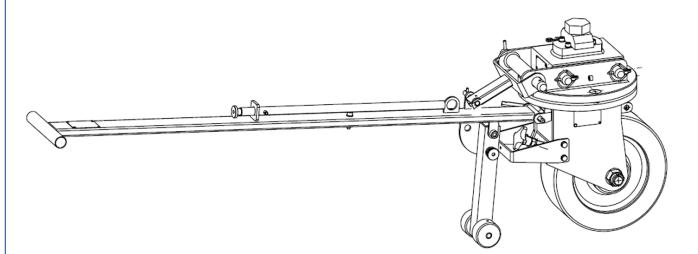

# 507

### **Lifting Wheels**

Set for containers with ISO corners up to 17 t total weight

Lifting wheels series 507 up to 500mm stroke are suitable to move containers or modules up to 17t on little paved and lesser levelled ground. The assembling is to the frontside into the ISO corners, when the container is on standing the ground. To traverse the container has to be lifted up hydraulically by means of lifting wheels and can be moved from different vehicles. Using lifting wheels also small containers and structures can be loaded into cargo planes.

- Installation on the front and rear of the container by using the ISO corner.
- The container doesn't need to be lifted for the installation of the wheel units.
- Each unit with hydraulic pump handle for lifting the container.
- Easy movement in places with restricted height or narrow passages.
- 4 double wheel units can be adjusted either as a steering wheel or a fixed wheel
- 1 drawbar
- 4 steering rods for improved turning ability
- 1 Compact transport rack with all necessary items to operate the system.