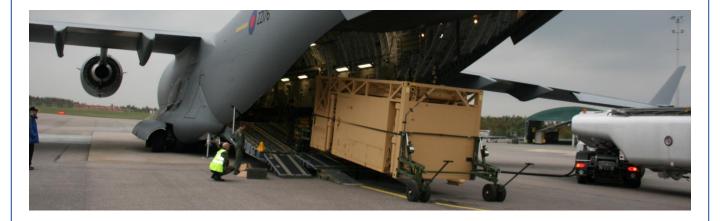

### **Lifting Wheels**

Set for containers with ISO corners up to 17 t total weight

Lifting wheels series 507 up to 500mm stroke are suitable to move containers or modules up to 17t on little paved and lesser levelled ground. The assembling is to the frontside into the ISO corners, when the container is on standing the ground. To traverse the container has to be lifted up hydraulically by means of lifting wheels and can be moved from different vehicles. Using lifting wheels also small containers and structures can be loaded into cargo planes.

- Installation on the front and rear of the container by using the ISO corner.
- The container doesn't need to be lifted for the installation of the wheel units.
- Each unit with hydraulic pump handle for lifting the container.
- Easy movement in places with restricted height or narrow passages.
- 4 double wheel units can be adjusted either as a steering wheel or a fixed wheel
- 1 drawbar
- 4 steering rods for improved turning ability
- 1 Compact transport rack with all necessary items to operate the system.