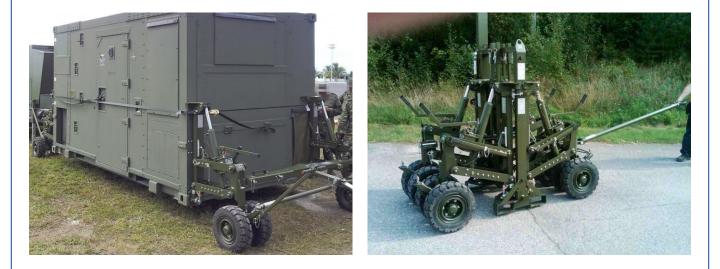

### **Lifting Wheels**

Set for containers with ISO corners up to 17 t total weight

Lifting wheels series 507 up to 500mm stroke are suitable to move containers or modules up to 17t on little paved and lesser levelled ground. The assembling is to the frontside into the ISO corners, when the container is on standing the ground. To traverse the container has to be lifted up hydraulically by means of lifting wheels and can be moved from different vehicles. Using lifting wheels also small containers and structures can be loaded into cargo planes.

- Installation on the front and rear of the container by using the ISO corner.
- The container doesn't need to be lifted for the installation of the wheel units.
- Each unit with hydraulic pump handle for lifting the container.
- Easy movement in places with restricted height or narrow passages.
- 4 double wheel units can be adjusted either as a steering wheel or a fixed wheel
- 1 drawbar
- 4 steering rods for improved turning ability
- 1 Compact transport rack with all necessary items to operate the system.