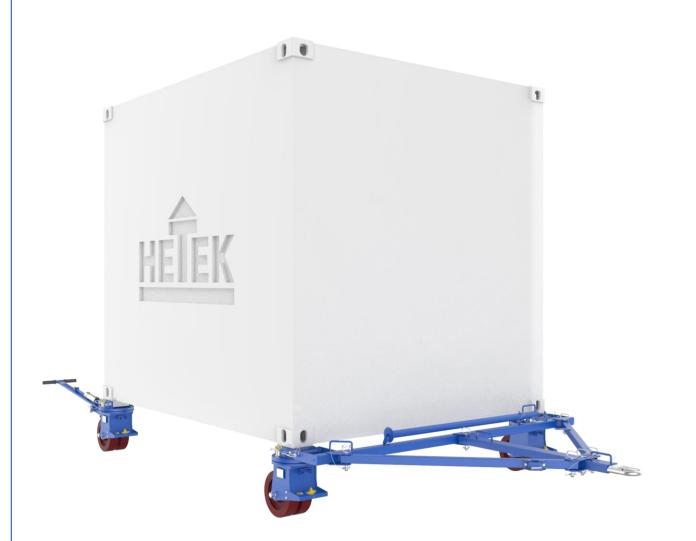

### **Lifting Wheels**

Set for containers with ISO corners up to 17 t total weight

Lifting wheels series 507 up to 500mm stroke are suitable to move containers or modules up to 17t on little paved and lesser levelled ground. The assembling is to the frontside into the ISO corners, when the container is on standing the ground. To traverse the container has to be lifted up hydraulically by means of lifting wheels and can be moved from different vehicles. Using lifting wheels also small containers and structures can be loaded into cargo planes.

- Installation on the front and rear of the container by using the ISO corner.
- The container doesn't need to be lifted for the installation of the wheel units.
- Each unit with hydraulic pump handle for lifting the container.
- Easy movement in places with restricted height or narrow passages.
- 4 double wheel units can be adjusted either as a steering wheel or a fixed wheel
- 1 drawbar
- 4 steering rods for improved turning ability
- 1 Compact transport rack with all necessary items to operate the system.