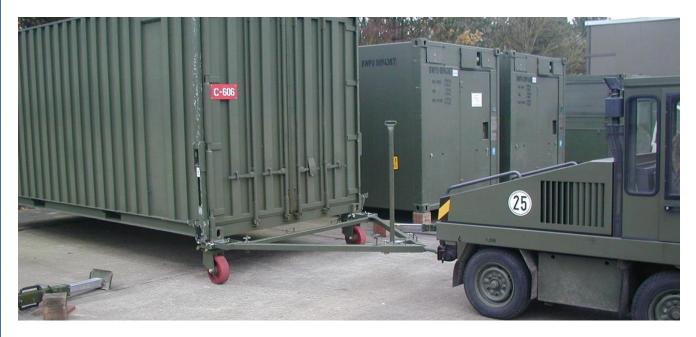

# 507

### **Lifting Wheels**

Set for containers with ISO corners up to 17 t total weight

Lifting wheels series 507 up to 500mm stroke are suitable to move containers or modules up to 17t on little paved and lesser levelled ground. The assembling is to the frontside into the ISO corners, when the container is on standing the ground. To traverse the container has to be lifted up hydraulically by means of lifting wheels and can be moved from different vehicles. Using lifting wheels also small containers and structures can be loaded into cargo planes.

- Installation on the front and rear of the container by using the ISO corner.
- The container doesn't need to be lifted for the installation of the wheel units.
- Each unit with hydraulic pump handle for lifting the container.
- Easy movement in places with restricted height or narrow passages.
- 4 double wheel units can be adjusted either as a steering wheel or a fixed wheel
- 1 drawbar
- 4 steering rods for improved turning ability
- 1 Compact transport rack with all necessary items to operate the system.