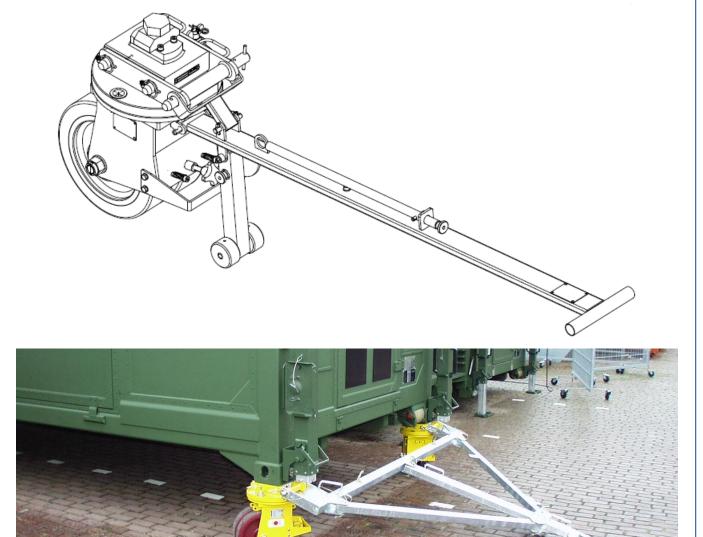

## 267 Heavy duty rollers Set for containers with ISO

Set for containers with ISO corners up to 6 t total weight

Roller sets series 267 up to 6 t load.

With tow bar and multi-functional part.

Each roller unit can be universally set and operated as steerable or fixed roller. The multi-function part is used for storing the tools as well as a for easy installing and supporting the steering. The roller installation into the ISO-corners from underneath ensures high reliability.

The side openings of the ISO corner remain free for other use.

- Installation on the underside of the container via the ISO corner
- No own drive, travel only with a towing vehicle
- Installation on the container with the aid of the multi-function bar.
- 4 roller units
- 1 drawbar
- 1 or 2 multifunctional bars