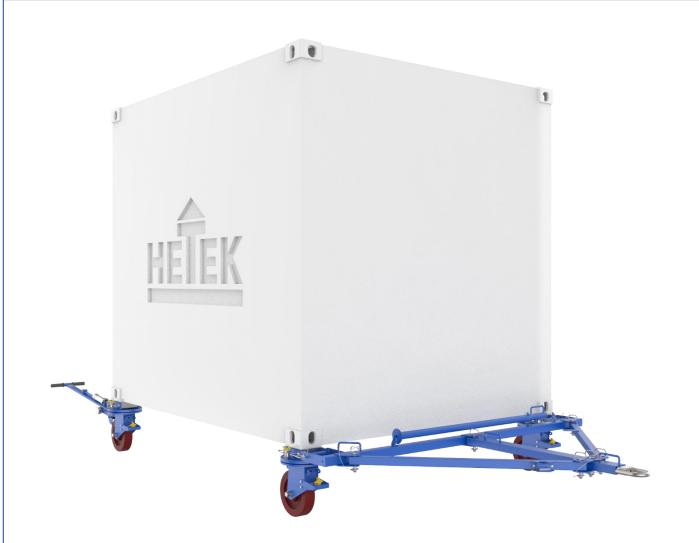

## 267 Heavy duty rollers Set for containers with ISO

Set for containers with ISO corners up to 6 t total weight

Roller sets series 267 up to 6 t load.

With tow bar and multi-functional part.

Each roller unit can be universally set and operated as steerable or fixed roller. The multi-function part is used for storing the tools as well as a for easy installing and supporting the steering. The roller installation into the ISO-corners from underneath ensures high reliability.

The side openings of the ISO corner remain free for other use.

- Installation on the underside of the container via the ISO corner
- No own drive, travel only with a towing vehicle
- Installation on the container with the aid of the multi-function bar.
- 4 roller units
- 1 drawbar
- 1 or 2 multifunctional bars