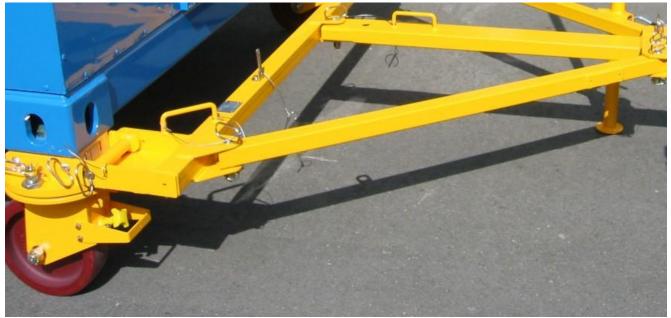

# 507

### **Lifting Wheels**

Set for containers with ISO corners up to 17 t total weight

Lifting wheels series 507 up to 500mm stroke are suitable to move containers or modules up to 17t on little paved and lesser levelled ground. The assembling is to the frontside into the ISO corners, when the container is on standing the ground. To traverse the container has to be lifted up hydraulically by means of lifting wheels and can be moved from different vehicles. Using lifting wheels also small containers and structures can be loaded into cargo planes.

- Installation on the front and rear of the container by using the ISO corner.
- The container doesn't need to be lifted for the installation of the wheel units.
- Each unit with hydraulic pump handle for lifting the container.
- Easy movement in places with restricted height or narrow passages.
- 4 double wheel units can be adjusted either as a steering wheel or a fixed wheel
- 1 drawbar
- 4 steering rods for improved turning ability
- 1 Compact transport rack with all necessary items to operate the system.