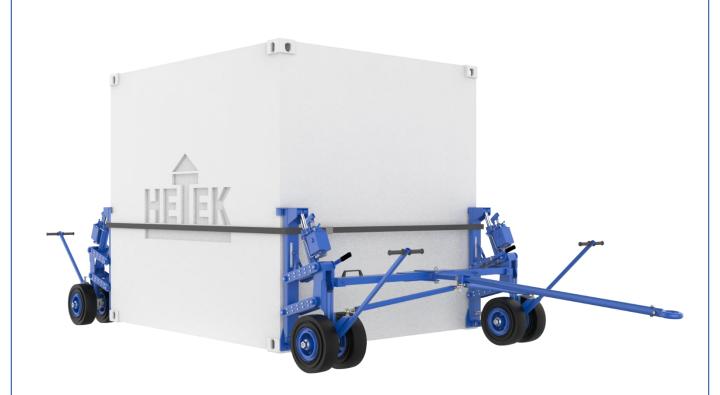

### **Lifting Wheels**

Set for containers with ISO corners up to 17 t total weight

Lifting wheels series 507 up to 500mm stroke are suitable to move containers or modules up to 17t on little paved and lesser levelled ground. The assembling is to the frontside into the ISO corners, when the container is on standing the ground. To traverse the container has to be lifted up hydraulically by means of lifting wheels and can be moved from different vehicles. Using lifting wheels also small containers and structures can be loaded into cargo planes.

- Installation on the front and rear of the container by using the ISO corner.
- The container doesn't need to be lifted for the installation of the wheel units.
- Each unit with hydraulic pump handle for lifting the container.
- Easy movement in places with restricted height or narrow passages.
- 4 double wheel units can be adjusted either as a steering wheel or a fixed wheel
- 1 drawbar
- 4 steering rods for improved turning ability
- 1 Compact transport rack with all necessary items to operate the system.