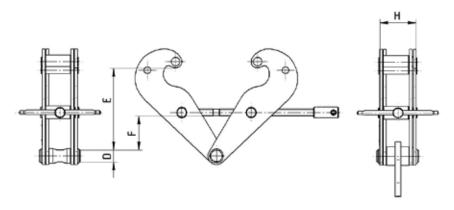

## **Characteristics:**

- simple and rapid installation to a structure
- low maintenance requirements

| Туре                         | Lifting capacity (t) | Main dimensions (mm) |           |            |           |    |                   |           |      |           | Weight (kg)                |                    |
|------------------------------|----------------------|----------------------|-----------|------------|-----------|----|-------------------|-----------|------|-----------|----------------------------|--------------------|
|                              |                      | A<br>max.            | B<br>max. | B1<br>max. | C<br>max. | D  | E<br>min.<br>max. | F<br>min. | G    | H<br>max. | with cross<br>beam<br>(ZZ) | with eye<br>(ZZ-o) |
| ZZ                           | 2                    | 360                  | 270       | 220        | 220       | 20 | 108155            | 35        | 57,5 | 61        | 2,9                        | 3,1                |
|                              | 3,2                  | 415                  | 300       | 235        | 285       | 34 | 145190            | 55        | 81   | 85        | 6,5                        | 7                  |
|                              | 5                    | 415                  | 300       | 235        | 285       | 38 | 142187            | 52        | 88   | 93        | 8,4                        | 9                  |
|                              | 10                   | 415                  | 300       | 235        | 285       | _  | _                 | _         | 120  | 109       | _                          | 15,5               |
| B – width of I girder flange |                      |                      |           |            |           |    |                   |           |      |           |                            |                    |