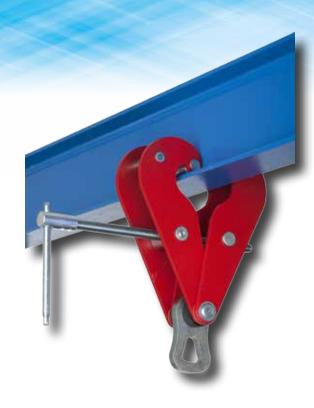

## **GIRDER CLAMPS**

## Use:

- as an accessory tool for manual hoists made by the BRANO company, possibly also for hoists of other brands
- serving as simple and rapid suspension of manual hoists on beams or posts of the "I" profile
- suitable as portable tool during installation, repair or other types of work