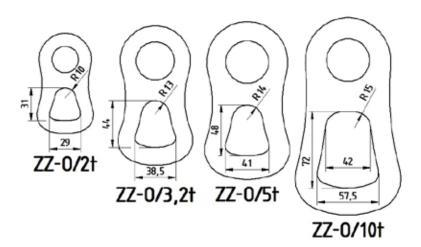

## **Characteristics:**

- simple and rapid installation to a structure
- low maintenance requirements

| Туре                         | Lifting capacity (t) | Main dimensions (mm) |           |            |           |    |                   |           |      |           | Weight (kg)                |                    |
|------------------------------|----------------------|----------------------|-----------|------------|-----------|----|-------------------|-----------|------|-----------|----------------------------|--------------------|
|                              |                      | A<br>max.            | B<br>max. | B1<br>max. | C<br>max. | D  | E<br>min.<br>max. | F<br>min. | G    | H<br>max. | with cross<br>beam<br>(ZZ) | with eye<br>(ZZ-o) |
| ZZ                           | 2                    | 360                  | 270       | 220        | 220       | 20 | 108155            | 35        | 57,5 | 61        | 2,9                        | 3,1                |
|                              | 3,2                  | 415                  | 300       | 235        | 285       | 34 | 145190            | 55        | 81   | 85        | 6,5                        | 7                  |
|                              | 5                    | 415                  | 300       | 235        | 285       | 38 | 142187            | 52        | 88   | 93        | 8,4                        | 9                  |
|                              | 10                   | 415                  | 300       | 235        | 285       | _  | _                 | _         | 120  | 109       | _                          | 15,5               |
| B – width of I girder flange |                      |                      |           |            |           |    |                   |           |      |           |                            |                    |