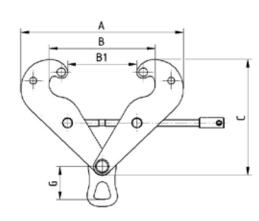

## **Characteristics:**

- simple and rapid installation to a structure
- low maintenance requirements

| Туре                         | Lifting capacity (t) | Main dimensions (mm) |           |            |           |    |                   |           |      |           | Weight (kg)                |                    |
|------------------------------|----------------------|----------------------|-----------|------------|-----------|----|-------------------|-----------|------|-----------|----------------------------|--------------------|
|                              |                      | A<br>max.            | B<br>max. | B1<br>max. | C<br>max. | D  | E<br>min.<br>max. | F<br>min. | G    | H<br>max. | with cross<br>beam<br>(ZZ) | with eye<br>(ZZ-o) |
| ZZ                           | 2                    | 360                  | 270       | 220        | 220       | 20 | 108155            | 35        | 57,5 | 61        | 2,9                        | 3,1                |
|                              | 3,2                  | 415                  | 300       | 235        | 285       | 34 | 145190            | 55        | 81   | 85        | 6,5                        | 7                  |
|                              | 5                    | 415                  | 300       | 235        | 285       | 38 | 142187            | 52        | 88   | 93        | 8,4                        | 9                  |
|                              | 10                   | 415                  | 300       | 235        | 285       | _  | _                 | _         | 120  | 109       | _                          | 15,5               |
| B – width of I girder flange |                      |                      |           |            |           |    |                   |           |      |           |                            |                    |